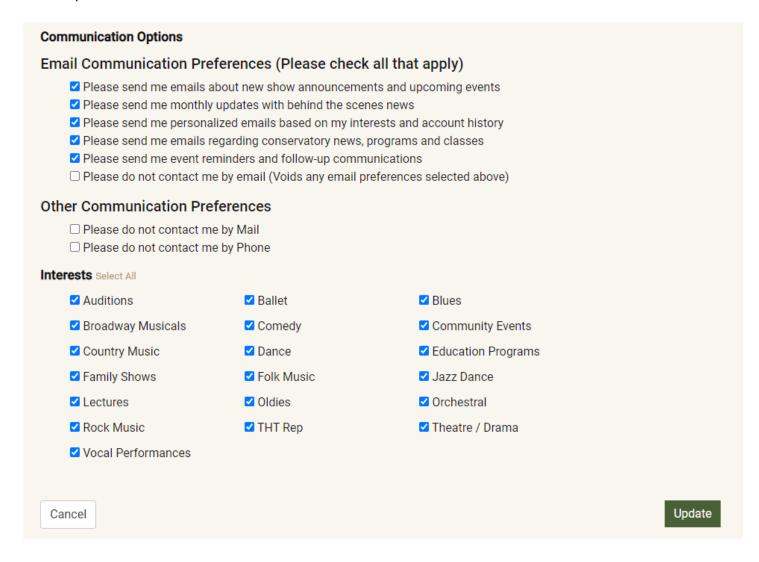

In your Account Information tab, scroll down to select your communication options and interests and click "Update."